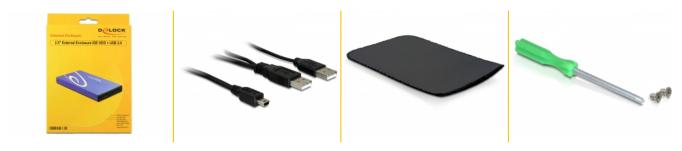

#### Package content

### **DATASHEET**

- 2.5" external enclosure
- USB 2.0 data / power cable
- Cover, screwdriver, screws
- User manual