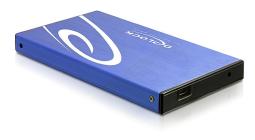

# Delock 2.5" External Enclosure IDE HDD > USB 2.0

## Description

The aluminium enclosure supports a 2.5" IDE HDD. For connection through USB 2.0 to any PC or laptop.

Item no. 42365

EAN: 4043619423651 Country of origin: China Package: Retail Box

## **Specification**

- Connector: external: 1 x USB 2.0 Type Mini-B female internal: 1 x IDE 44 pin female
- Suitable for 2.5" IDE hard drives with a height of 9.5 mm
- Chipset: MOAI M110E
- Data transfer rate up to 480 Mbps
- LED indicator for power and access
- Dimensions (LxWxH): ca. 128 x 75 x 13 mm
- Hot Plug, Plug & Play