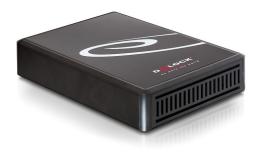

# Description

The 5.25" enclosure is an external solution for different SATA drives, e.g. DVD-ROM, DVD+-RW, Blue-Ray etc. Thus you can operate your drive externally on every PC or notebook.

Item no. 42160

## **Specification**

- External: eSATA / USB 2.0
- Internal SATA interface
- For 3.5" HDD or 5.25" SATA drive
- Data transfer rate: USB 2.0 up to 480 Mb/s eSATA up to 3 Gb/s
- Supports DVD-RW, DVD-ROM, CD-RW, CD-ROM, Blue-Ray
- Dimensions (LxWxH): ca. 260 mm x 170 mm x 53 mm
- Hot Swap, Plug & Play