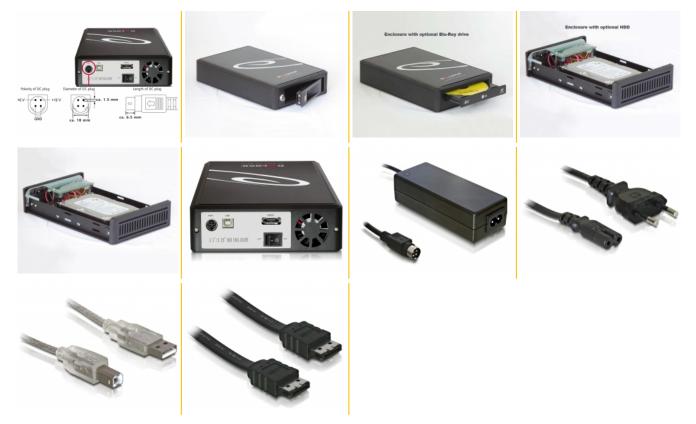

## **Specification**

- External: eSATA / USB 2.0
- Internal SATA interface
- For 3.5" HDD or 5.25" SATA drive
- Data transfer rate: USB 2.0 up to 480 Mb/s eSATA up to 3 Gb/s
- Supports DVD-RW, DVD-ROM, CD-RW, CD-ROM, Blue-Ray
- Dimensions (LxWxH): ca. 260 mm x 170 mm x 53 mm
- Hot Swap, Plug & Play

#### Power supply specification

- Power supply with IEC connector
- Input: AC 100 ~ 240 V / 50 ~ 60 Hz / 1 A
- Output: 5 V / 2 A; 12 V / 2 A

## Package content

- 5.25" external enclosure
- eSATA cable, USB 2.0 cable
- External power supply, power cable, screws
- User manual