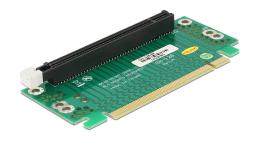

## **Description**

The PCI Express riser card by Delock enables the connection of a PCI Express x16 card. This type of horizontal installation is necessary in various rack mount cases, where a vertical installation is not possible due to space limitation.

## **Specification**

- Connectors:
  - 1 x PCI Express x16 male >
  - 1 x PCI Express x16 slot
- Right insertion
- Slot height: 38.7 mm
- OS independent, no driver installation necessary