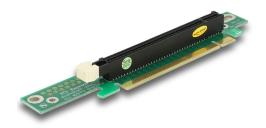

## **Description**

The PCI Express riser card by Delock enables the connection of a PCI Express x16 card. This type of horizontal installation is necessary inside 48.3 cm (19 inch) rack mount cases with one height unit, where a vertical installation is not possible due to space limitation.

## **Specification**

- Connectors:
  - 1 x PCI Express x16 male >
  - 1 x PCI Express x16 slot
- For 48.3 cm (19 inches) cases 1U
- · Right insertion
- Slot height: 3.6 mm
- For BTX motherboards
- · OS independent, no driver installation necessary