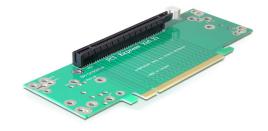

# Delock Riser card PCI Express x16 angled 90° left insertion

### **Description**

This Delock riser card allows you to mount your PCI Express card to the PCI Express slot of your motherboard in an 90° angle. This type of horizontal installation is necessary inside 48.3 cm (19 inch) rack mount cases with two height units, where a vertical installation is not possible due to space limitation.

# **Specification**

- PCI Express x16
- For 48.3 cm (19 inches) cases 2U
- · Left insertion
- Slot height: 53.9 mm