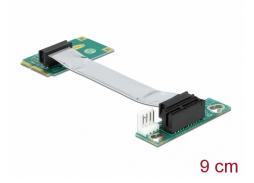

## **Description**

This riser card by Delock allows the connection of a PCI Express x1 card to the mini PCI Express slot of the motherboard. The flexible cable allows a space-saving installation inside the computer case.

## **Specification**

- Connectors:
  - 1 x Mini PCI Express >
  - 1 x PCI Express x1 slot
  - 1 x 4 pin Floppy male
- With flexible cable 9 cm
- · Left insertion