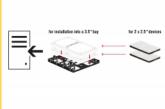

#### **Description**

With this aluminium installation frame by Delock up to two 2.5" drives, such as SSD or HDD, can be mounted in a 3.5" drive bay of a PC. The extensive installation options allow a secure attachment of the frame. The honeycomb design and the optional fan ensure cooling when using fast drives.

## **Specification**

- For installation into a 3.5" bay
- Installation option: 2 x 2.5" HDD with 10.5 mm height
- · Horizontal and vertical mounting holes
- 60 mm fan mounting
- Air permeable honeycomb design
- Material: aluminium
- · Colour: black
- Dimensions (LxWxH): ca. 116.0 x 101.8 x 21.8 mm

#### System requirements

• A free 3.5" bay