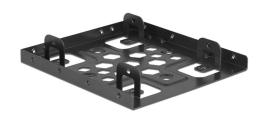

#### **Description**

With this aluminium installation frame by Delock up to two 2.5" drives, such as SSD or HDD, can be mounted in a 3.5" drive bay of a PC. The extensive installation options allow a secure attachment of the frame. The honeycomb design and the optional fan ensure cooling when using fast drives.

## **Specification**

- For installation into a 3.5" bay
- Installation option: 2 x 2.5" HDD with 10.5 mm height
- · Horizontal and vertical mounting holes
- 60 mm fan mounting
- Air permeable honeycomb design
- Material: aluminium
- · Colour: black
- Dimensions (LxWxH): ca. 116.0 x 101.8 x 21.8 mm