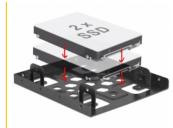

#### **Description**

With this aluminium installation frame by Delock up to two 2.5" drives, such as SSD or HDD, can be mounted in a 3.5" drive bay of a PC. The extensive installation options allow a secure attachment of the frame. The honeycomb design and the optional fan ensure cooling when using fast drives.

## **Specification**

- For installation into a 3.5" bay
- Installation option: 2 x 2.5" HDD with 10.5 mm height
- · Horizontal and vertical mounting holes
- 60 mm fan mounting
- Air permeable honeycomb design
- Material: aluminium
- · Colour: black
- Dimensions (LxWxH): ca. 116.0 x 101.8 x 21.8 mm