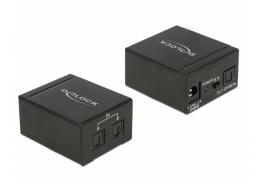

# Delock TOSLINK Switch 2 x TOSLINK in to 1 x TOSLINK out

#### Description

With this TOSLINK switch by Delock up to two TOSLINK devices can be used with one TOSLINK amplifier. With the button on the device you can switch between the TOSLINK devices.