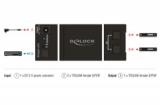

## Interface

| Output: | 1 x TOSLINK female S/PDIF                                      |
|---------|----------------------------------------------------------------|
| Input:  | 1 x 5 V DC female 5,5 mm x 2,1 mm<br>2 x TOSLINK female S/PDIF |