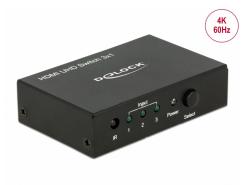

# Delock HDMI UHD Switch 3 x HDMI in > 1 x HDMI out 4K

# Description

With this HDMI switch by Delock up to three HDMI devices can be used with one HDMI monitor, TV or projector. With the button on the device or the remote control you can switch between the HDMI devices.

# Specification

- Connectors: Input: 3 x HDMI-A 19 pin female 1 x DC 5 V power connector Output: 1 x HDMI-A 19 pin female
  HDMI port switching: automs
- HDMI port switching: automatic function, via button or via infrared remote control
- LED indicators for active HDMI port
- High Speed HDMI specification
- Supports 3D displays
- Supports HDCP 1.4 and 2.2
- Supports HDR
- Supports CEC
- Resolution up to 3840 x 2160 @ 60 Hz (depending on the system and the connected hardware)
- Video bandwidth up to 600 MHz / 6 Gbps, max. 18 Gbps
- Power consumption: max. 2.0 W
- Metal housing
- Colour: black