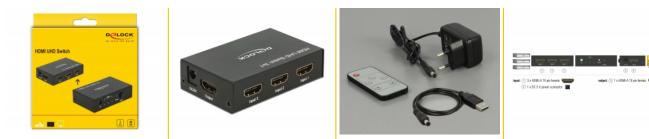

# Package content

- HDMI switch
- Remote control
- USB power cable, length: ca. 0.5 m
- External power supply
- User manual