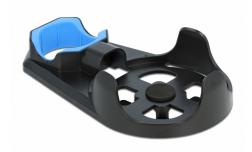

### Description

This wall mount by Delock is designed to attach a Google Home mini to a wall socket. Thanks to the functional and simple technology, the wall bracket can be mounted on the wall in a very short time without drilling. For this only a standard power socket is necessary.

#### Integrated cable management

Due to the compact design and the integrated cable storage in the rear, invisible area, this Google Home mini wall mount is a visual and functional highlight.

### **Specification**

- Wall power supply holder with cable routing
- · Cable management on the back side
- 3-point mount for Google Home mini
- · Material: plastic
- Dimensions (LxWxH): ca. 175 x 105 x 40 mm
- · Colour: black / blue