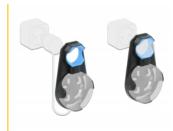

### Description

This wall mount by Delock is designed to attach a Google Home mini to a wall socket. Thanks to the functional and simple technology, the wall bracket can be mounted on the wall in a very short time without drilling. For this only a standard power socket is necessary.

#### System requirements

- Google Home mini
- · A free power socket