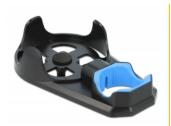

### Description

This wall mount by Delock is designed to attach a Google Home mini to a wall socket. Thanks to the functional and simple technology, the wall bracket can be mounted on the wall in a very short time without drilling. For this only a standard power socket is necessary.

#### Integrated cable management

Due to the compact design and the integrated cable storage in the rear, invisible area, this Google Home mini wall mount is a visual and functional highlight.

### **Specification**

- Wall power supply holder with cable routing
- · Cable management on the back side
- 3-point mount for Google Home mini
- · Material: plastic
- Dimensions (LxWxH): ca. 175 x 105 x 40 mm
- · Colour: black / blue