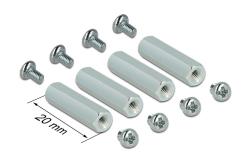

## **Specification**

- Raspberry Pi boards, converter and adapter can be mount on top of each other
- Connect adapter and converter to the Raspberry board
- 4 x M2.5 standoff, length 20 mm
- 8 x M2.5 4 mm screw

#### Package content

- 8 x screw
- 4 x standoff