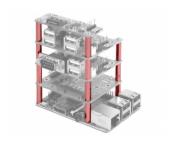

### **Description**

Use this accessory set by Delock to connect different add-on modules e.g. adapter or converter to your Raspberry Pi board. Furthermore you can use this accessory to mount several Raspberry Pi boards on top of each other.