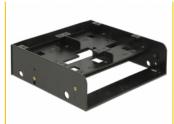

# Delock 5.25" Installation Frame for 1 x 3.5" + 2 x 2.5" or 6 x 2.5" hard drives

### **Description**

This Delock installation frame is multifunctional useable in a 5.25" drive bay of a computer. It can support either a 3.5" hard drive and two 2.5" hard drives or up to six 2.5" hard drives.

## **Specification**

- For installation into 5.25" bay
- For 1. option:

1 x 3.5" HDD / SSD

2 x 2.5" HDD / SSD

2. option:

6 x 2.5" HDD / SSD

• Supports 2.5" hard drive height:

top side: