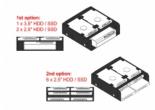

## **Specification**

- For installation into 5.25" bay
- For 1. option:

1 x 3.5" HDD / SSD

2 x 2.5" HDD / SSD

2. option:

6 x 2.5" HDD / SSD

• Supports 2.5" hard drive height:

top side:

2 x 7 mm up to 9.5 mm

bottom side:

4 x 7 mm up to 12.5 mm or 2 x 7 mm up to 15 mm + 2 x 7 mm up to 9.5 mm

· Material: plastic

· Colour: black