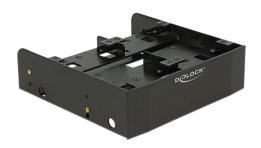

# Delock 5.25" Installation Frame for 1 x 3.5" + 2 x 2.5" or 6 x 2.5" hard drives

### **Description**

This Delock installation frame is multifunctional useable in a 5.25" drive bay of a computer. It can support either a 3.5" hard drive and two 2.5" hard drives or up to six 2.5" hard drives.

## **Specification**

- For installation into 5.25" bay
- For 1. option:

1 x 3.5" HDD / SSD

2 x 2.5" HDD / SSD

2. option:

6 x 2.5" HDD / SSD

• Supports 2.5" hard drive height:

top side: