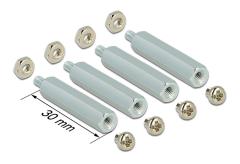

## Specification

- · Raspberry Pi boards, converter and adapter can be mount on top of each other
- · Connect adapter and converter to the Raspberry board
- 4 x M2.5 standoff, length 30 mm
- 4 x M2.5 4 mm screw
- 4 x nut

#### Package content

- 4 x screw
- 4 x nut
- 4 x standoff