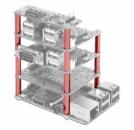

## Description

Use this accessory set by Delock to connect different add-on modules e.g. adapter or converter to your Raspberry Pi board. Furthermore you can use this accessory to mount several Raspberry Pi boards on top of each other.

## Specification

- · Raspberry Pi boards, converter and adapter can be mount on top of each other
- · Connect adapter and converter to the Raspberry board
- 4 x M2.5 standoff, length 30 mm
- 4 x M2.5 4 mm screw
- 4 x nut