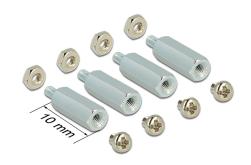

# **Specification**

- Raspberry Pi boards, converter and adapter can be mount on top of each other
- Connect adapter and converter to the Raspberry board
- 4 x M2.5 standoff, length 10 mm
- 4 x M2.5 4 mm screw
- 4 x nut

## Package content

- 4 x screw
- 4 x nut
- 4 x standoff