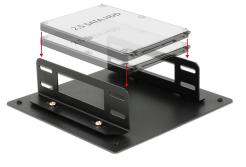

### Description

Use this Delock installation frame in order to install up to two 2.5" hard drives individually in your PC.

Item no. 18213

EAN: 4043619182138 Country of origin: China Package: Retail Box

# **Specification**

- Installation option:
  - 1)  $2 \times 2.5^{\prime\prime}$  HDD with 9.5 mm height
  - 2) 1 x 2.5" HDD with more than 9.5 mm height
- 4 holes with a distance of 10.5 cm each for fixing of the base plate
- Black metal frame