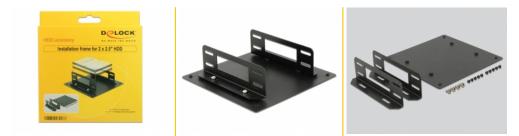

# Delock Installation frame for 2 x 2.5" HDD

### Description

Use this Delock installation frame in order to install up to two 2.5" hard drives individually in your PC.



Item no. 18213

EAN: 4043619182138 Country of origin: China Package: Retail Box

#### **Special features**

Individual mounting option

# **Specification**

- Installation option:
  - 1)  $2 \times 2.5^{\prime\prime}$  HDD with 9.5 mm height
  - 2) 1 x 2.5" HDD with more than 9.5 mm height
- 4 holes with a distance of 10.5 cm each for fixing of the base plate
- Black metal frame

#### System requirements

• PC with a position to mount the installation frame

## Package content

## **DATASHEET**



- Base plate
- 2 x side brackets
- 14 x screw

#### Images