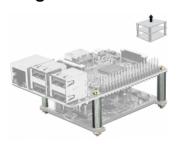

#### **Description**

Use this accessory set by Delock to connect different add-on modules e.g. adapter or converter to your Raspberry Pi board. Furthermore you can use this accessory to mount several Raspberry Pi boards on top of each other.