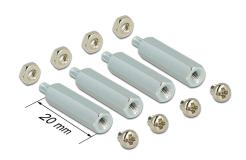

### **Specification**

- Raspberry Pi boards, converter and adapter can be mount on top of each other
- Connect adapter and converter to the Raspberry board
- 4 x M2.5 standoff, length 20 mm
- 4 x M2.5 4 mm screw
- 4 x nut

### Package content

- 4 x screw
- 4 x nut
- 4 x standoff