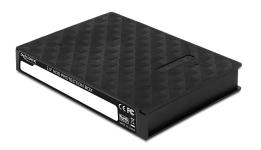

## **Description**

In this Delock box you can insert a 2.5" hard drive to protect it accordingly. There is an opening for the SATA 22 pin interface built in, so you can connect the hard drive with an optional cable to the computer. Besides there is one sticker included for labeling the box.

# **Specification**

- Suitable for 1 x 2.5" SATA HDD
- Opening for SATA 22 pin connector
- Stackable
- · Material: plastic
- Colour: black