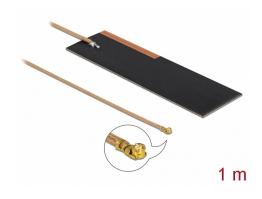

# Delock LPWAN 868 MHz Antenna I-PEX Inc., MHF® I plug 1 - 2 dBi RG-178 1 m PCB internal self adhesive

#### **Specification**

- Connector: 1 x I-PEX Inc., MHF® I plug
- Frequency range:703 MHz 824 MHz

832 MHz - 960 MHz

- ZigBee, Z-Wave, GSM, LTE, NB-IoT, LoRa, ISM
- Antenna gain: 1 2 dBi
- VSWR: 3.5
- Impedance: 50 Ohm
- Mounting type: self adhesive
- Operating temperature: -10 °C ~ 55 °C
- Housing material: FR4
- · Colour: black
- Cable type: coaxialCable type: RG-178
- Cable colour: black
- Cable diameter: ca. 1.8 mm
- Cable attenuation: 2.9 dB @ 2.4 GHz per meter
- Smallest bending radius: 7.5 mm
- Dimensions (LxW): ca. 85.0 x 25.0 mm

• Cable length incl. connector: ca. 1 m