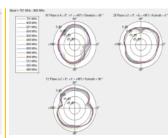

Item no. 12619

EAN: 4043619126194 Country of origin: China Package: Zip poly bag

#### **Specification**

- Connector: 1 x I-PEX Inc., MHF® I plug
- Frequency range:703 MHz 824 MHz

832 MHz - 960 MHz

- ZigBee, Z-Wave, GSM, LTE, NB-IoT, LoRa, ISM
- Antenna gain: 1 2 dBi
- VSWR: 3.5
- Impedance: 50 Ohm
- Mounting type: self adhesive
- Operating temperature: -10 °C ~ 55 °C
- Housing material: FR4
- · Colour: black
- Cable type: coaxialCable type: RG-178
- Cable colour: black
- Cable diameter: ca. 1.8 mm
- Cable attenuation: 2.9 dB @ 2.4 GHz per meter
- Smallest bending radius: 7.5 mm
- Dimensions (LxW): ca. 85.0 x 25.0 mm





• Cable length incl. connector: ca. 1 m

# **System requirements**

• Device with one free I-PEX Inc., MHF® I port

# Package content

Antenna

## **Images**











#### General

| Mounting type:       | Self adhesive |
|----------------------|---------------|
| Suitable for indoor: | yes           |

#### Interface

| connector: |
|------------|
|------------|

## **Technical characteristics**

| Frequency range:       | 703 MHz - 824 MHz<br>832 MHz - 960 MHz |
|------------------------|----------------------------------------|
| Antenna gain:          | 1 - 2 dBi                              |
| Impedance:             | 50 Ω                                   |
| Operating temperature: | -10 °C ~ 55 °C                         |
| VSWR:                  | 3.5                                    |

# **Physical characteristics**

| Antenna type:                 | PCB                        |
|-------------------------------|-------------------------