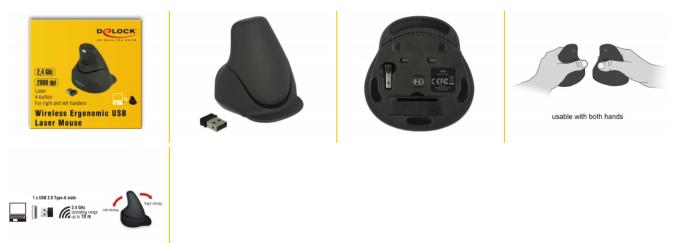

## Description

This wireless vertical mouse by Delock is due to its special design suitable for right handers as well as left handers and will be connected to the computer via the compact USB receiver. During transport it can be placed inside a compartment at the bottom of the mouse. The 2.4 GHz wireless technology provides a maximum operating range of up to 10 meters. Due to its ergonomic design, the hand remains in upright position and does not have to be turned. Thus the mouse can be used preventive or with starting pain e.g. RSI (Repetitive-Strain-Injury). The R/L switch on the bottom side supports the change between right hander and left hander. Accordingly the orientation of the mouse will be set for the respective usage. By pressing the DPI button the sensitivity of the mouse can be adjusted, there are four adjustable DPI levels: 400 / 800 / 1400 / 2000.

# Specification

- Connector: 1 x USB 2.0 Type-A male
- Compact nano USB receiver
- For right and left handers
- Laser mouse
- 2 standard buttons, 1 scroll wheel and 1 DPI button
- On / Off switch
- Right / Left switch
- Sensitivity: 400 / 800 / 1400 / 2000 dpi
- Bandwidth: 2.4 GHz, operating range up to 10 m
- Plug & Play
- Battery: 1 x AA (included in the package content)
- Dimensions (LxWxH): ca. 109 x 74 x 39 mm
- Weight:
  - Mouse: ca. 118 g USB receiver: ca. 2 g
- Colour: black

#### Images