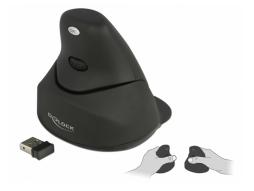

## Description

This wireless vertical mouse by Delock is due to its special design suitable for right handers as well as left handers and will be connected to the computer via the compact USB receiver. During transport it can be placed inside a compartment at the bottom of the mouse. The 2.4 GHz wireless technology provides a maximum operating range of up to 10 meters. Due to its ergonomic design, the hand remains in upright position and does not have to be turned. Thus the mouse can be used preventive or with starting pain e.g. RSI (Repetitive-Strain-Injury). The R/L switch on the bottom side supports the change between right hander and left hander. Accordingly the orientation of the mouse will be set for the respective usage. By pressing the DPI button the sensitivity of the mouse can be adjusted, there are four adjustable DPI levels: 400 / 800 / 1400 / 2000.

# Specification

- Connector: 1 x USB 2.0 Type-A male
- Compact nano USB receiver
- For right and left handers
- Laser mouse
- 2 standard buttons, 1 scroll wheel and 1 DPI button
- On / Off switch
- Right / Left switch
- Sensitivity: 400 / 800 / 1400 / 2000 dpi
- Bandwidth: 2.4 GHz, operating range up to 10 m
- Plug & Play
- Battery: 1 x AA (included in the package content)
- Dimensions (LxWxH): ca. 109 x 74 x 39 mm
- Weight:
  - Mouse: ca. 118 g USB receiver: ca. 2 g
- Colour: black