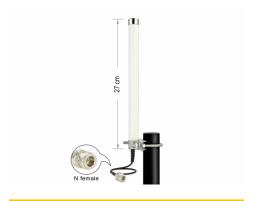

# Delock LTE / GSM / UMTS Antenna N jack 2 - 6,5 dBi 27 cm omnidirectional fixed pole mount white outdoor

### **Specification**

- · Connector: N jack
- Frequency range:

698 - 960 MHz

1710 - 2700 MHz

- ZigBee, Bluetooth, WLAN 2.4 GHz, DECT, Z-Wave, LoRa 868 MHz / 915 MHz
- Antenna gain: 2.0 6.5 dBi
- Impedance: 50 Ohm
- Transmitting power: max. 100 W
- VSWR: 2.0
- Operating temperature: -40 °C ~ 70 °C
- · Cable category: coaxial
- Cable type: RG-174
- Cable length: ca. 30 cm
- Cable diameter: ca. 2.7 mm
- Cable colour: black
- Cable loss: ca. 1.5 dB @ 1.5 GHz per meter
- Body: GFK, UV protected
- Length: ca. 27.0 cm

• Diameter: ca. 2.2 cm

• Diameter N jack: ca. 1.66 cm

#### Interface

| connector: 1 x N female |
|-------------------------|
|-------------------------|