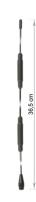

# Delock TETRA Antenna 450 - 470 MHz M6 Inner thread 5 dBi 36.6 cm omnidirectional fixed screw mounting outdoor black

Antenna type: rod antenna

· Mounting type: screw mounting

Operating temperature: -30 °C ~ 70 °C

• Antenna length: ca. 36.6 cm

# **Physical characteristics**

| Antenna type: | Rod antenna |
|---------------|-------------|
| Length:       | 36.6 cm     |
| Colour:       | black       |
| Thread type:  | M6          |