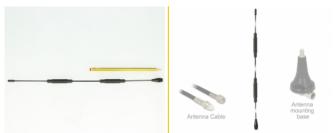

# Package content

• Antenna

## System requirements

Antenna base with M6 external thread <u>Delock 12484</u>