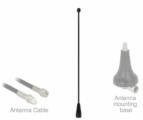

# System requirements

• Antenna base with M6 external thread

# **Package content**

• Antenna

## Interface

M6 Internal Screw Thread connector: