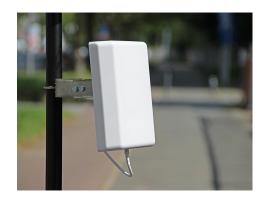

# Delock LTE UMTS GSM Antenna N jack 7 - 10 dBi directional wall and pole mounting outdoor

#### Description

This antenna by Delock allows the usage of different LTE, GSM and UMTS bands indoors and outdoors. It is completely compatible to Bluetooth, WLAN 2.4 GHz, ZigBee, DECT, Z-Wave and LoRa 868 MHz / 915 MHz.

#### **Specification**

- Connector: 1 x N jack
- Frequency range:

698 - 960 MHz

1710 - 2700 MHz

- ZigBee, Bluetooth, WLAN 2.4 GHz, DECT, Z-Wave, LoRa 868 MHz / 915 MHz
- Antenna gain: 7 10 dBi
- Impedance: 50 Ohm
- · Polarisation: vertical
- HBW horizontal beamwidth: 70°
- VBW vertical beamwidth: 55°
- VSWR: 1.8
- Transmission power: max. 100 W
- Housing material: ABS
- Protection class: IP65
- · Colour: white
- Operating temperature: -40 °C ~ 70 °C
- Dimensions (LxWxH): ca. 210 x 180 x 45 mm