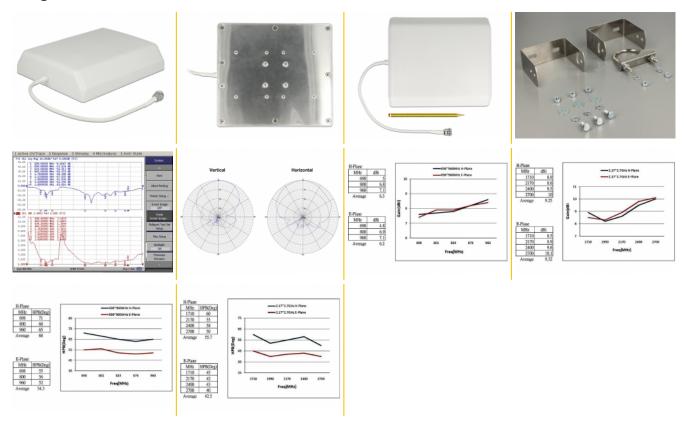

#### **Specification**

- Connector: 1 x N jack
- Frequency range:

698 - 960 MHz

1710 - 2700 MHz

- ZigBee, Bluetooth, WLAN 2.4 GHz, DECT, Z-Wave, LoRa 868 MHz / 915 MHz
- Antenna gain: 7 10 dBi
- Impedance: 50 Ohm
- · Polarisation: vertical
- HBW horizontal beamwidth: 70°
- VBW vertical beamwidth: 55°
- VSWR: 1.8
- Transmission power: max. 100 W
- Housing material: ABS
- Protection class: IP65
- · Colour: white
- Operating temperature: -40 °C ~ 70 °C
- Dimensions (LxWxH): ca. 210 x 180 x 45 mm

### **Technical characteristics**

| Frequency range:       | 1710 - 2700 MHz<br>698 MHz - 960 MHz |
|------------------------|--------------------------------------|
| Gain:                  | 7 - 10 dBi                           |
| Beam width horizontal: | 70°                                  |
| Beam width vertical:   | 55°                                  |
| Impedance:             | 50 Ω                                 |
| Operating temperature: | -40 °C ~ 70 °C                       |
| Polarisation:          | vertical                             |
| Power handling:        | 100W                                 |
| VSWR:                  | 1,8                                  |

## **Physical characteristics**

| Housing material: | ABS    |
|-------------------|--------|
| Weight:           | 0.5 kg |
| Length:           | 210 mm |
| Width:            | 180 mm |
| Height:           | 45 mm  |
| Colour:           | white  |