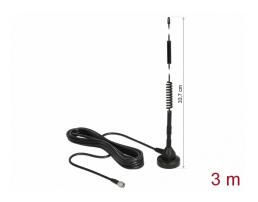

# Delock LTE Antenna SMA plug 5 dBi 33.7 cm fixed omnidirectional with magnetic base and connection cable RG-58 3 m outdoor black

Polarisation: vertical

• VSWR: 2.0

• Transmission power: 50 W

• Operating temperature: -30 °C ~ 70 °C

Colour: blackCable: coaxialCable type: RG-58

Cable type: RG-58Cable colour: black

- Cable attenuation: 0.6 dB @ 1 GHz per meter
- Cable diameter: ca. 4.95 mm
- Cable length incl. connector: ca. 3 m
- Antenna length including magnetic base: ca. 33.7 cm
- Diameter magnetic base: ca. 40.0 mm