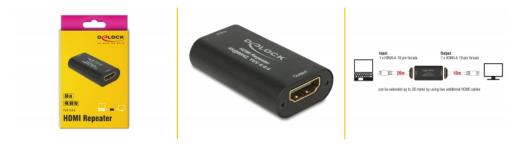

#### Description

This HDMI repeater by Delock can be used for signal enhancement of an HDMI connection up to 30 m. An up to 20 m long cable can be connected from a PC or laptop to the input port of the repeater, and on the other side an up to 10 m long cable to the output port of the repeater, which is then connected to a display or TV. The repeater supports a resolution of up to Ultra HD (4K @ 60 Hz) and is downwards compatible to Full-HD 1080p.

# Specification

- Connectors: Input: 1 x HDMI-A 19 pin female Output: 1 x HDMI-A 19 pin female
- High Speed HDMI with Ethernet (HEC) specification
- Resolution up to 3840 x 2160 @ 60 Hz (depending on the system and the connected hardware)
- Supports HDCP 2.2 (High-Bandwidth Digital Content Protection)
- Supports HDR
- Video bandwidth up to 600 MHz / 6 Gbps per channel, max. 18 Gbps
- No external power supply needed
- Robust metal housing
- Colour: black
- Dimensions (LxWxH): ca. 51 x 28 x 13 mm