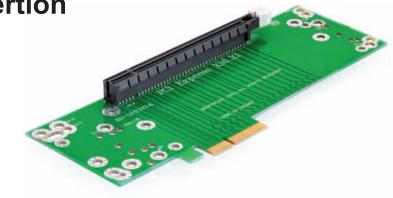

# Riser card PCI Express x4 > x16 angled 90° left insertion

## Description

This Delock riser card allows you to mount your PCI Express x16 card to the PCI Express x4 slot of your motherboard in an 90° angle. This type of horizontal installation is necessary inside 48.3 cm (19 inch) rack mount cases with two height units, where a vertical installation is not possible due to space limitation.